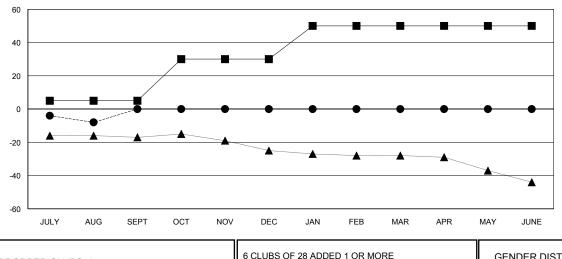

| Members               |                           |                         |                                              |  |  |
|-----------------------|---------------------------|-------------------------|----------------------------------------------|--|--|
| RESULTS FOR 2018-2019 |                           |                         |                                              |  |  |
| QUARTER               | MEMBER GROWTH NET<br>GOAL | MEMBER GROWTH<br>ACTUAL | DROPPED MEMBERS ACTUAL (including transfers) |  |  |
| JULY/AUG/SEPT         | 5                         | 9                       | 17                                           |  |  |
| OCT/NOV/DEC           | 25                        | 0                       | 0                                            |  |  |
| JAN/FEB/MAR           | 20                        | 0                       | 0                                            |  |  |
| APR/MAY/JUNE          | 0                         | 0                       | 0                                            |  |  |

## GOALS AND ACTUAL MEMBERS CUMULATIVE

| DROPPED CLUBS: 0 |    |
|------------------|----|
| DROPPED MEMBERS  |    |
| DECEASED         | 0  |
| CLUB CANCELLED   | 0  |
| OTHER            | 17 |

17

| 6 CLUBS OF 28 ADDED 1 OR MORE |  |
|-------------------------------|--|
| NEW MEMBERS                   |  |
|                               |  |
|                               |  |
|                               |  |
|                               |  |