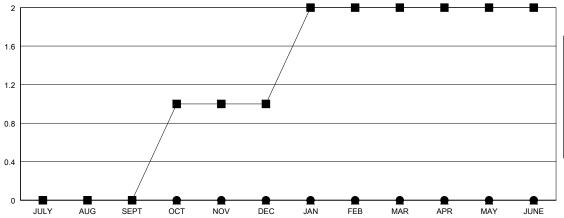

## **LOCATION NEW MEXICO**

| Clubs  RESULTS FOR 2018-2019 |   |   |   |  |  |
|------------------------------|---|---|---|--|--|
|                              |   |   |   |  |  |
| JULY/AUG/SEPT                | 0 | 0 | 0 |  |  |
| OCT/NOV/DEC                  | 1 | 0 | 0 |  |  |
| JAN/FEB/MAR                  | 1 | 0 | 0 |  |  |
| APR/MAY/JUNE                 | 0 | 0 | 0 |  |  |
|                              |   |   |   |  |  |

## GOALS AND ACTUAL NEW CLUBS CUMULATIVE